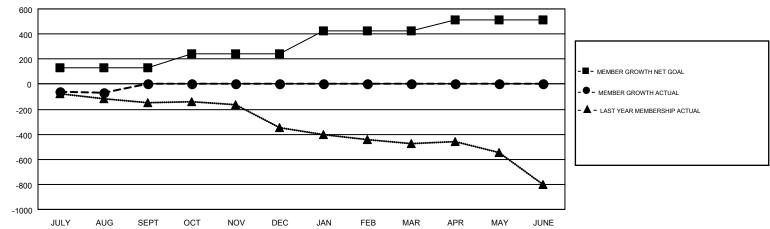

## GOALS AND ACTUAL MEMBERS CUMULATIVE

| DROPPED CLUBS: 3                                                                 |    | 89 CLUBS OF 493 ADDED 1 OR MORE<br>NEW MEMBERS | GENDER DISTRIBUTION  MALE 10,584 (75.21%) |                |       |
|----------------------------------------------------------------------------------|----|------------------------------------------------|-------------------------------------------|----------------|-------|
| DROPPED MEMBERS                                                                  |    |                                                | FEMALE                                    | 3,489 (24.79%) |       |
| DECEASED                                                                         | 38 | CLICK HERE FOR CUMULATIVE                      | TOTAL FAMILY UNIT MEMBERS                 |                | 2,062 |
| CLUB CANCELLED         0           OTHER         172           TOTAL         210 |    | MEMBERSHIP DATA                                | FAMILY MEMBERS PAYING HALF<br>DUES        |                | 1,067 |
|                                                                                  |    |                                                |                                           |                |       |

## GMT MONTHLY MEMBERSHIP PROGRESS REPORT

Multiple District 1

Results as of: 8/31/2018

**LOCATION: ILLINOIS** 

GMT CA 1

STEVE ANTON

|               | Club          | s           |               | Members               |                           |                         |                                                    |  |
|---------------|---------------|-------------|---------------|-----------------------|---------------------------|-------------------------|----------------------------------------------------|--|
|               | RESULTS FOR   | R 2018-2019 |               | RESULTS FOR 2018-2019 |                           |                         |                                                    |  |
| QUARTER       | NEW CLUB GOAL | NEW CLUBS   | DROPPED CLUBS | QUARTER               | MEMBER GROWTH NET<br>GOAL | MEMBER GROWTH<br>ACTUAL | DROPPED<br>MEMBERS ACTUAL<br>(including transfers) |  |
| JULY/AUG/SEPT | 3             | 0           | 3             | JULY/AUG/SEPT         | 133                       | 187                     | 210                                                |  |
| OCT/NOV/DEC   | 3             | 0           | 0             | OCT/NOV/DEC           | 110                       | 0                       | 0                                                  |  |
| JAN/FEB/MAR   | 5             | 0           | 0             | JAN/FEB/MAR           | 184                       | 0                       | 0                                                  |  |
| APR/MAY/JUNE  | 2             | 0           | 0             | APR/MAY/JUNE          | 87                        | 0                       | 0                                                  |  |