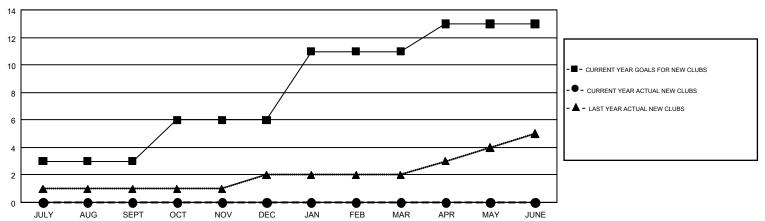

## GOALS AND ACTUAL NEW CLUBS CUMULATIVE

## GMT MONTHLY MEMBERSHIP PROGRESS REPORT

Multiple District 1

Results as of: 8/31/2018

**LOCATION: ILLINOIS** 

GMT CA 1

STEVE ANTON

|               | Club          | s           |               | Members               |                           |                         |                                                    |  |
|---------------|---------------|-------------|---------------|-----------------------|---------------------------|-------------------------|----------------------------------------------------|--|
|               | RESULTS FOR   | R 2018-2019 |               | RESULTS FOR 2018-2019 |                           |                         |                                                    |  |
| QUARTER       | NEW CLUB GOAL | NEW CLUBS   | DROPPED CLUBS | QUARTER               | MEMBER GROWTH NET<br>GOAL | MEMBER GROWTH<br>ACTUAL | DROPPED<br>MEMBERS ACTUAL<br>(including transfers) |  |
| JULY/AUG/SEPT | 3             | 0           | 3             | JULY/AUG/SEPT         | 133                       | 187                     | 210                                                |  |
| OCT/NOV/DEC   | 3             | 0           | 0             | OCT/NOV/DEC           | 110                       | 0                       | 0                                                  |  |
| JAN/FEB/MAR   | 5             | 0           | 0             | JAN/FEB/MAR           | 184                       | 0                       | 0                                                  |  |
| APR/MAY/JUNE  | 2             | 0           | 0             | APR/MAY/JUNE          | 87                        | 0                       | 0                                                  |  |